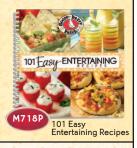

## 101 Photo Cookbooks

Each of the 101 recipes in these spiral-bound books is paired with a color photo, so you'll know just what to expect! Softcover, 112 pages each. (8-1/2" x 8-1/2")