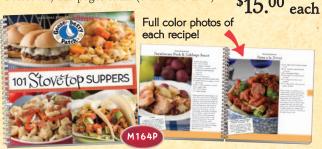

## 101 Photo Cookbooks

Each of the 101 recipes in these spiral-bound books is paired with a color photo, so you'll know just what to expect! Softcover, 112 pages each. (8-1/2" x 8-1/2")