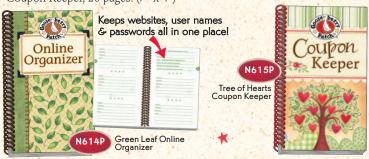

### \$8.00 each **Organizers**

Coupon Keeper's 16 pockets make grocery shopping easier... Online Organizer keeps all your internet info together in one place! Spiral-bound softcovers. Online Organizer, 80 pages. Coupon Keeper, 20 pages. (7" x 4")