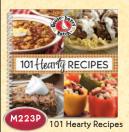

## 101 Photo Cookbooks

Each of the 101 recipes in these spiral-bound books is paired with a color photo, so you'll know just what to expect! Softcover, 112 pages each. (8-1/2" x 8-1/2")