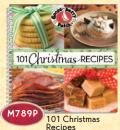

## 101 Photo Cookbooks

Each of the 101 recipes in these spiral-bound books is paired with a color photo, so you'll know just what to expect! Softcover, 112 pages each. (8-1/2" x 8-1/2")